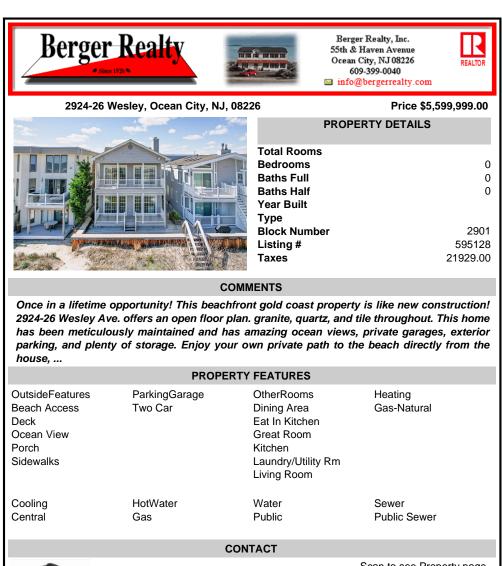

Once in a lifetime opportunity! This beachfront gold coast property is like new construction! 2924-26 Wesley Ave. offers an open floor plan. granite, quartz, and tile throughout. This home has been meticulously maintained and has amazing ocean views, private garages, exterior parking, and plenty of storage. Enjoy your own private path to the beach directly from the house. ...