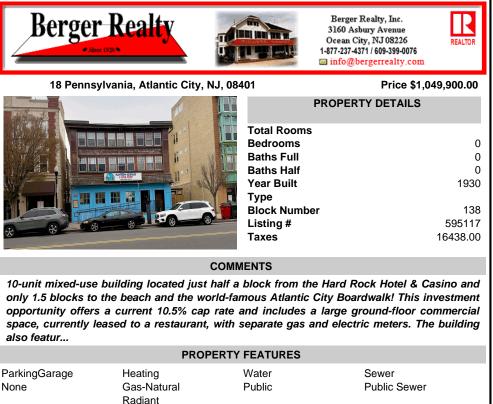

10-unit mixed-use building located just half a block from the Hard Rock Hotel & Casino and only 1.5 blocks to the beach and the world-famous Atlantic City Boardwalk! This investment opportunity offers a current 10.5% cap rate and includes a large ground-floor commercial space, currently leased to a restaurant, with separate gas and electric meters. The building also featur ...

|                       | PROPERTY FEATURES                 |                 |
|-----------------------|-----------------------------------|-----------------|
| ParkingGarage<br>None | Heating<br>Gas-Natural<br>Radiant | Water<br>Public |

Sewer Public Sewer