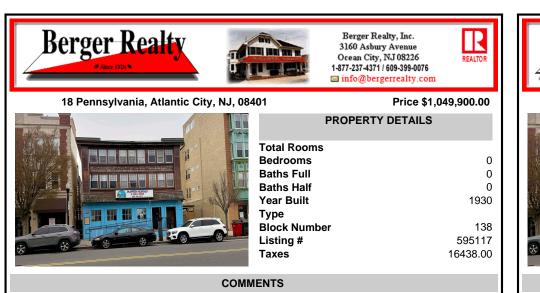

10-unit mixed-use building located just half a block from the Hard Rock Hotel & Casino and only 1.5 blocks to the beach and the world-famous Atlantic City Boardwalk! This investment opportunity offers a current 10.5% cap rate and includes a large ground-floor commercial space, currently leased to a restaurant, with separate gas and electric meters. The building also featur ...