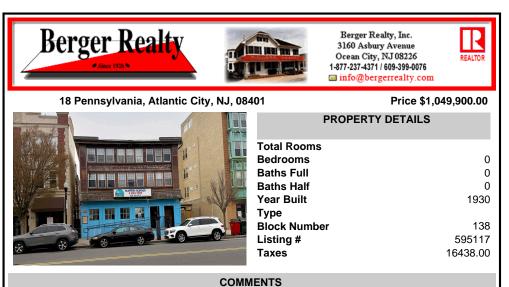

10-unit mixed-use building located just half a block from the Hard Rock Hotel & Casino and only 1.5 blocks to the beach and the world-famous Atlantic City Boardwalk! This investment opportunity offers a current 10.5% cap rate and includes a large ground-floor commercial space, currently leased to a restaurant, with separate gas and electric meters. The building also featur ...