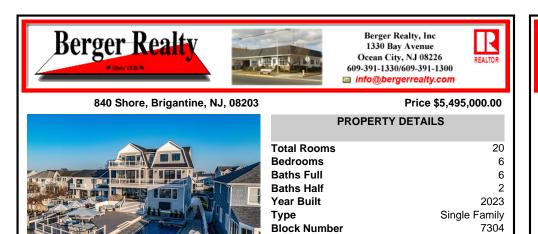

20

6

6

2

2023

7304

595114

39038.00

Single Family

| Total Rooms<br>Bedrooms<br>Baths Full<br>Baths Half<br>Year Built<br>Type<br>Block Number<br>Listing #<br>Taxes |
|-----------------------------------------------------------------------------------------------------------------|
|                                                                                                                 |