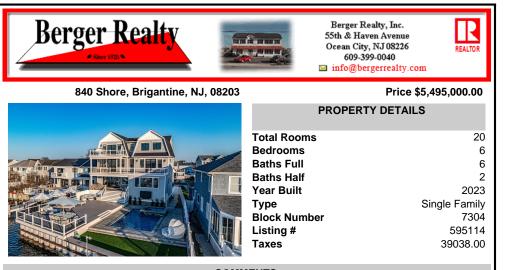

## COMMENTS

Taxes

39038.00

Open Bay Single Family Masterpiece This property boasts an exceptional combination of luxury, convenience, and cutting-edge features, both inside and out. Let's break down the highlights: Exterior Highlights: • Lot Size: Approx. 10,000 sq ft inside the bulkhead, offering ample space for outdoor living and recreation. • Parking: Room for up to 10 vehicles, with 8 spac...