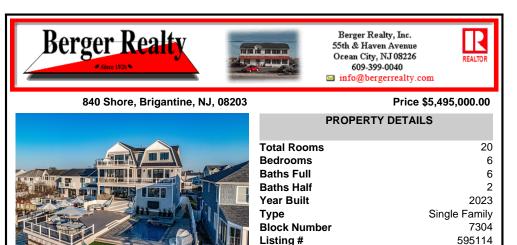

## COMMENTS

Taxes

39038.00

Open Bay Single Family Masterpiece This property boasts an exceptional combination of luxury, convenience, and cutting-edge features, both inside and out. Let's break down the highlights: Exterior Highlights: • Lot Size: Approx. 10,000 sq ft inside the bulkhead, offering ample space for outdoor living and recreation. • Parking: Room for up to 10 vehicles, with 8 spac...