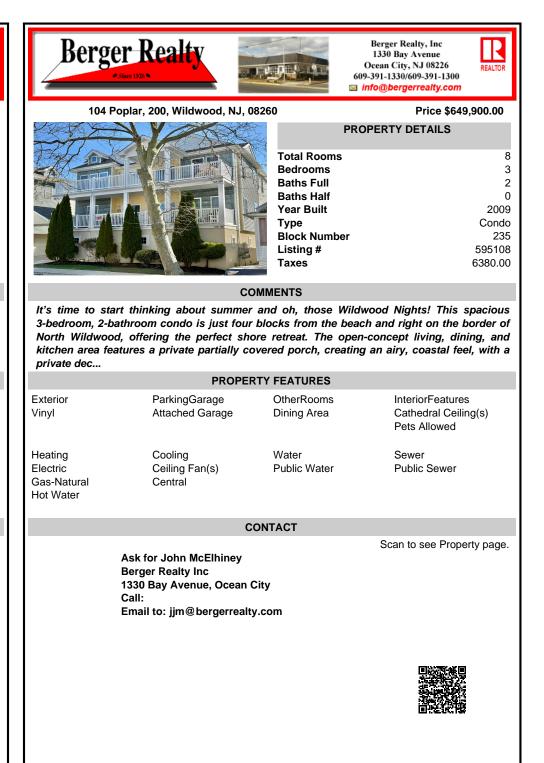

104 Poplar, 200, Wildwood, NJ, 08260

info@bergerrealty.com Price \$649,900.00 **PROPERTY DETAILS** 

REALTOR

Berger Realty, Inc

1330 Bay Avenue

Ocean City, NJ 08226

|                          | То        |
|--------------------------|-----------|
|                          | Be        |
|                          | Ba        |
|                          | Ba        |
|                          | Ye        |
|                          |           |
|                          | Ty<br>Ble |
|                          | Lis       |
| The second second second | Та        |
|                          |           |
|                          |           |

14 Can

| 9   |              |         |
|-----|--------------|---------|
| Shi | Total Rooms  | 8       |
| C.  | Bedrooms     | 3       |
| F   | Baths Full   | 2       |
|     | Baths Half   | 0       |
| 1   | Year Built   | 2009    |
|     | Туре         | Condo   |
|     | Block Number | 235     |
|     | Listing #    | 595108  |
|     | Taxes        | 6380.00 |
|     |              |         |

## COMMENTS

It's time to start thinking about summer and oh, those Wildwood Nights! This spacious 3-bedroom, 2-bathroom condo is just four blocks from the beach and right on the border of North Wildwood, offering the perfect shore retreat. The open-concept living, dining, and kitchen area features a private partially covered porch, creating an airy, coastal feel, with a private dec...