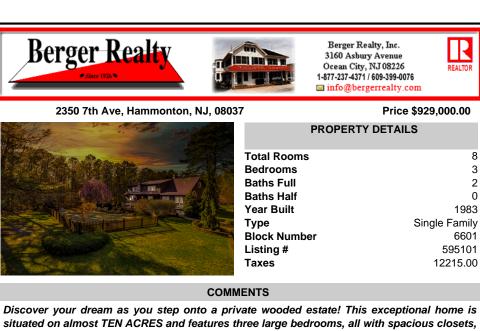

2350 7th Ave, Hammonton, NJ, 0803

| 7 Price \$929,000.00 |                  |               |  |  |
|----------------------|------------------|---------------|--|--|
|                      | PROPERTY DETAILS |               |  |  |
|                      |                  |               |  |  |
| Total Room           | S                | 8             |  |  |
| Bedrooms             |                  | 3             |  |  |
| Baths Full           |                  | 2             |  |  |
| Baths Half           |                  | 0             |  |  |
| Year Built           |                  | 1983          |  |  |
| Туре                 |                  | Single Family |  |  |
| Block Numb           | ber              | 6601          |  |  |
| Listing #            |                  | 595101        |  |  |
| Taxes                |                  | 12215.00      |  |  |
|                      |                  |               |  |  |

## COMMENTS

Discover your dream as you step onto a private wooded estate! This exceptional home is situated on almost TEN ACRES and features three large bedrooms, all with spacious closets, and two updated full baths. The chef\'s kitchen is a culinary delight, boasting a Sub-Zero fridge, gas stove, double oven, double drawer dishwasher, and, of course, a beverage fridge. In the great ...