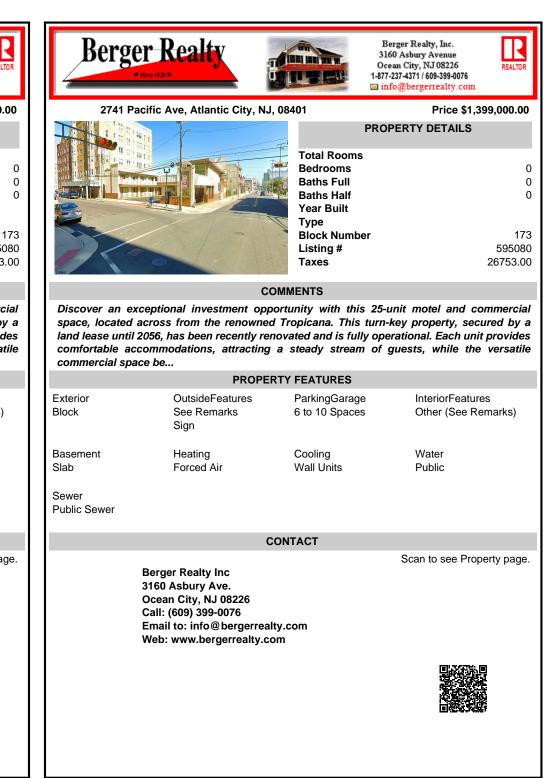

## COMMENTS

Discover an exceptional investment opportunity with this 25-unit motel and commercial space, located across from the renowned Tropicana. This turn-key property, secured by a land lease until 2056, has been recently renovated and is fully operational. Each unit provides comfortable accommodations, attracting a steady stream of guests, while the versatile commercial space be ...