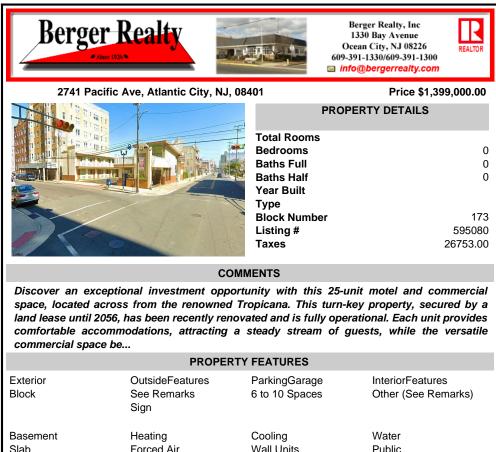

## COMMENTS

Discover an exceptional investment opportunity with this 25-unit motel and commercial space, located across from the renowned Tropicana. This turn-key property, secured by a land lease until 2056, has been recently renovated and is fully operational. Each unit provides comfortable accommodations, attracting a steady stream of guests, while the versatile commercial space be ...

| PROPERTY FEATURES |                                        |                                 |                                         |
|-------------------|----------------------------------------|---------------------------------|-----------------------------------------|
| Exterior<br>Block | OutsideFeatures<br>See Remarks<br>Sign | ParkingGarage<br>6 to 10 Spaces | InteriorFeatures<br>Other (See Remarks) |
| Basement<br>Slab  | Heating<br>Forced Air                  | Cooling<br>Wall Units           | Water<br>Public                         |
| 0                 |                                        |                                 |                                         |