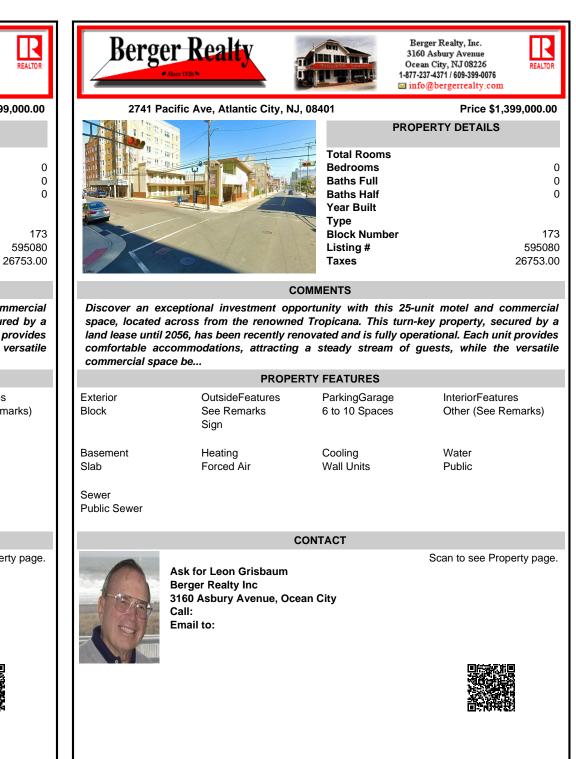

**PROPERTY DETAILS** Total Rooms Bedrooms Baths Full **Baths Half** Year Built Type Block Number Listing # Taxes

## COMMENTS

Discover an exceptional investment opportunity with this 25-unit motel and commercial space, located across from the renowned Tropicana. This turn-key property, secured by a land lease until 2056, has been recently renovated and is fully operational. Each unit provides comfortable accommodations, attracting a steady stream of guests, while the versatile commercial space be ...

| PROPERTY FEATURES |                                        |                                 |                                         |
|-------------------|----------------------------------------|---------------------------------|-----------------------------------------|
| Exterior<br>Block | OutsideFeatures<br>See Remarks<br>Sign | ParkingGarage<br>6 to 10 Spaces | InteriorFeatures<br>Other (See Remarks) |
| Basement<br>Slab  | Heating<br>Forced Air                  | Cooling<br>Wall Units           | Water<br>Public                         |

Sewer Public Sewer

## CONTACT

Scan to see Property page.

REALTO

595080

Ask for Leon Grisbaum Berger Realty Inc 3160 Asbury Avenue, Ocean City Call: Email to: