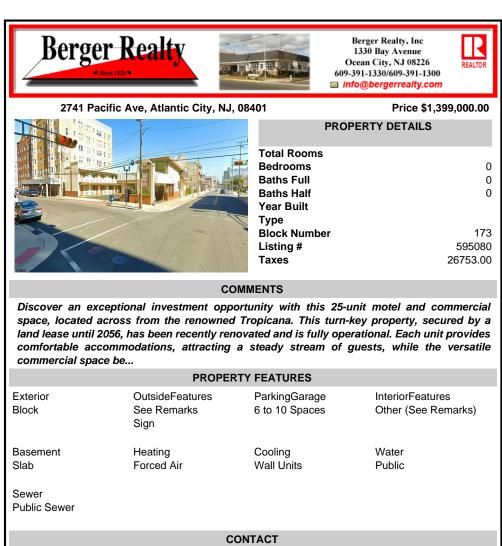

## COMMENTS

Discover an exceptional investment opportunity with this 25-unit motel and commercial space, located across from the renowned Tropicana. This turn-key property, secured by a land lease until 2056, has been recently renovated and is fully operational. Each unit provides comfortable accommodations, attracting a steady stream of guests, while the versatile commercial space be ...

| PROPERTY FEATURES |                                        |                                 |                                         |
|-------------------|----------------------------------------|---------------------------------|-----------------------------------------|
| Exterior<br>Block | OutsideFeatures<br>See Remarks<br>Sign | ParkingGarage<br>6 to 10 Spaces | InteriorFeatures<br>Other (See Remarks) |
| Basement<br>Slab  | Heating<br>Forced Air                  | Cooling<br>Wall Units           | Water<br>Public                         |

Sewer Public Sewer