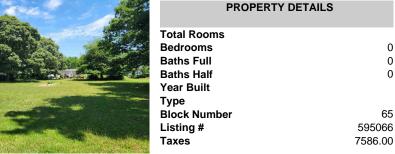

| PROPERTY DETAILS |         |
|------------------|---------|
| Total Rooms      |         |
| Bedrooms         | 0       |
| Baths Full       | 0       |
| Baths Half       | 0       |
| Year Built       |         |
| Туре             |         |
| Block Number     | 65      |
| Listing #        | 595066  |
| Taxes            | 7586.00 |