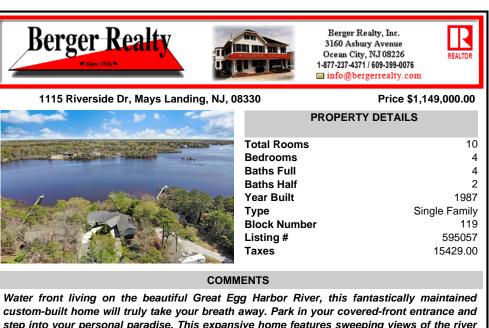

| and the second            |              |               |
|---------------------------|--------------|---------------|
|                           | Total Rooms  | 10            |
|                           | Bedrooms     | 4             |
|                           | Baths Full   | 4             |
|                           | Baths Half   | 2             |
| 0.00000                   | Year Built   | 1987          |
|                           | Туре         | Single Family |
| -Angel                    | Block Number | 119           |
|                           | Listing #    | 595057        |
|                           | Taxes        | 15429.00      |
| - All and a second second |              |               |