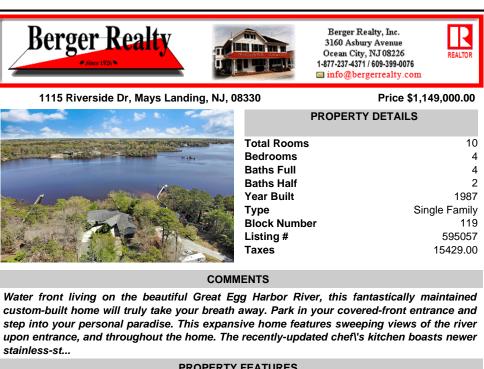

| ine. |              |               |
|------|--------------|---------------|
|      | Total Rooms  | 10            |
| -    | Bedrooms     | 4             |
|      | Baths Full   | 4             |
|      | Baths Half   | 2             |
| a an | Year Built   | 1987          |
|      | Туре         | Single Family |
|      | Block Number | 119           |
|      | Listing #    | 595057        |
|      | Taxes        | 15429.00      |
|      |              |               |

## COMMENTS

Water front living on the beautiful Great Egg Harbor River, this fantastically maintained custom-built home will truly take your breath away. Park in your covered-front entrance and step into your personal paradise. This expansive home features sweeping views of the river upon entrance, and throughout the home. The recently-updated chef\'s kitchen boasts newer stainless-st...