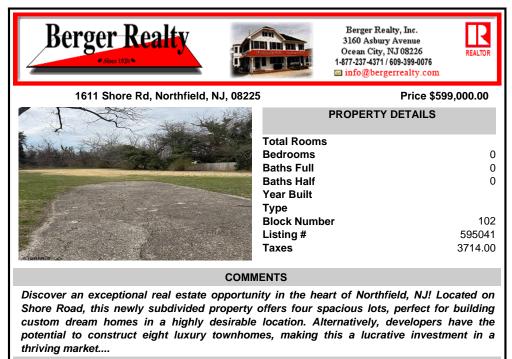

### Price \$599,000.00 **PROPERTY DETAILS** Total Rooms Bedrooms 0 Baths Full 0 **Baths Half** 0 Year Built Type 102 **Block Number** Listing # 595041 3714.00 Taxes

# COMMENTS

Discover an exceptional real estate opportunity in the heart of Northfield, NJ! Located on Shore Road, this newly subdivided property offers four spacious lots, perfect for building custom dream homes in a highly desirable location. Alternatively, developers have the potential to construct eight luxury townhomes, making this a lucrative investment in a thriving market....