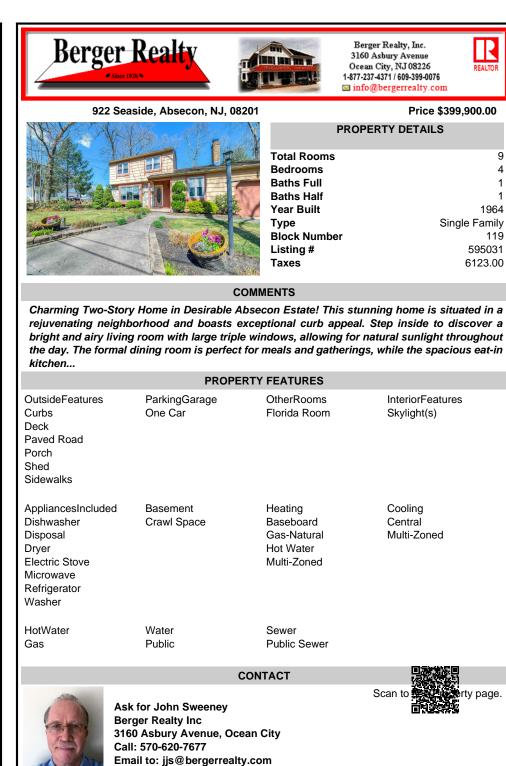

## COMMENTS

Charming Two-Story Home in Desirable Absecon Estate! This stunning home is situated in a rejuvenating neighborhood and boasts exceptional curb appeal. Step inside to discover a bright and airy living room with large triple windows, allowing for natural sunlight throughout the day. The formal dining room is perfect for meals and gatherings, while the spacious eat-in kitchen...