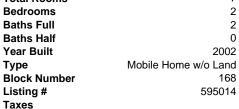

## **PROPERTY DETAILS**

| and the second |                                                                      |
|------------------------------------------------------------------------------------------------------------------|----------------------------------------------------------------------|
|                                                                                                                  | Total R<br>Bedroo<br>Baths I<br>Baths I<br>Year B<br>Type<br>Block I |
|                                                                                                                  | Listing<br>Taxes                                                     |

| al Rooms | 7                    |
|----------|----------------------|
| rooms    | 2                    |
| ns Full  | 2                    |
| ns Half  | 0                    |
| r Built  | 2002                 |
| e        | Mobile Home w/o Land |
| k Number | 168                  |
| ing #    | 595014               |
| es       |                      |