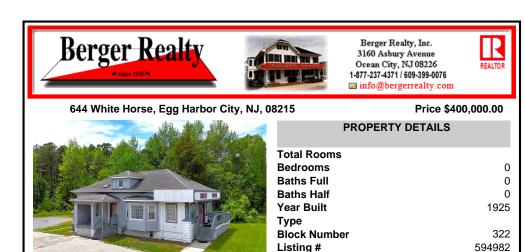

COMMENTS

Taxes

644 W White Horse Pike - Real Estate currently utilized as the Sweet Tooth Candy Store. The Real Estate is offered for \$400,000 with the possibility of also acquiring the business\' name, accounts, furniture/fixtures/equipment, and inventory - its asking price is \$125,000 and is negotiable. Photos of the store interior are for illustrative purposes only and inventory/sto ...

## CONTACT

Scan to see Property page.

Sewer

Septic

5441.00

Ask for Theresa Maina **Berger Realty Inc** 3160 Asbury Avenue, Ocean City Call: 609-703-7725 Email to: tam@bergerrealty.com

644 W White Horse Pike - Real Estate currently utilized as the Sweet Tooth Candy Store. The Real Estate is offered for \$400,000 with the possibility of also acquiring the business\' name, accounts, furniture/fixtures/equipment, and inventory - its asking price is \$125,000 and is negotiable. Photos of the store interior are for illustrative purposes only and inventory/sto ...