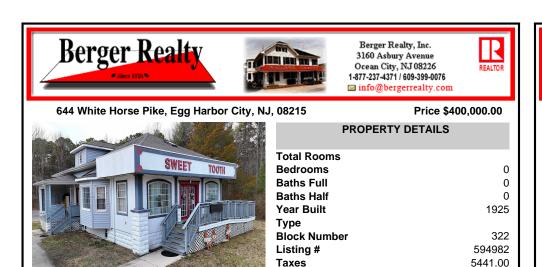

## 644 White Horse Pike, Egg Harbor City, NJ, 08215

### Price \$400,000.00

| SWEET TOOTH | Total Ro |
|-------------|----------|
| SWEET TOOTH | Bedroo   |
|             | Baths F  |
|             | Baths H  |
|             | Year Bu  |
|             | Туре     |
|             | Block N  |
|             | Listing  |
|             | Taxes    |
|             | Takes    |

| Total Rooms  |         |
|--------------|---------|
| Bedrooms     | 0       |
| Baths Full   | 0       |
| Baths Half   | 0       |
| Year Built   | 1925    |
| Туре         |         |
| Block Number | 322     |
| Listing #    | 594982  |
| Taxes        | 5441.00 |
|              |         |

**PROPERTY DETAILS** 