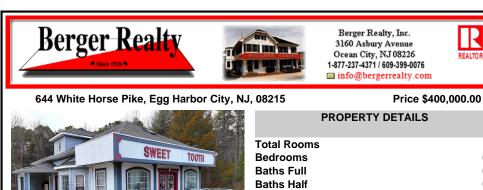

# COMMENTS

644 W White Horse Pike - Real Estate currently utilized as the Sweet Tooth Candy Store. The Real Estate is offered for \$400,000 with the possibility of also acquiring the business\' name, accounts, furniture/fixtures/equipment, and inventory - its asking price is \$125,000 and is negotiable. Photos of the store interior are for illustrative purposes only and inventory/sto ...

# 644 White Horse Pike, Egg Harbor City, NJ, 08215

#### Price \$400,000.00

| SWEET T |      | Total                    |
|---------|------|--------------------------|
|         | OOTH | Bedro<br>Baths<br>Baths  |
|         |      | Year E<br>Type           |
|         |      | Block<br>Listin<br>Taxes |

**PROPERTY DETAILS** 