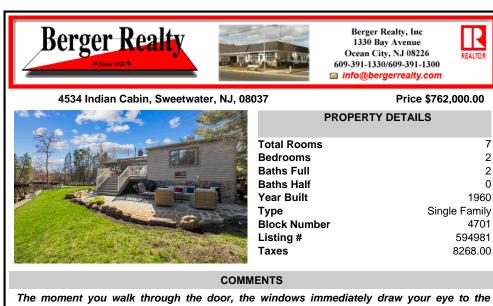

## 4534 Indian Cabin, Sweetwater, NJ, 08037

| 1 30 | PROPERTY DETA                                                                                                   | ILS |
|------|-----------------------------------------------------------------------------------------------------------------|-----|
|      | Total Rooms<br>Bedrooms<br>Baths Full<br>Baths Half<br>Year Built<br>Type<br>Block Number<br>Listing #<br>Taxes | Si  |

| Total Rooms  | 7             |
|--------------|---------------|
| Bedrooms     | 2             |
| Baths Full   | 2             |
| Baths Half   | 0             |
| Year Built   | 1960          |
| Туре         | Single Family |
| Block Number | 4701          |
| Listing #    | 594981        |
| Taxes        | 8268.00       |
|              |               |

## COMMENTS

The moment you walk through the door, the windows immediately draw your eye to the breathtaking river views. Imagine a life where the beauty of the outdoors seamlessly blends with the comfort of your home. Inside, the home features hardwood floors and cathedral ceilings. A wood stove paired with solar is the perfect harmony for low-cost living! Outdoors, you have a newer b...