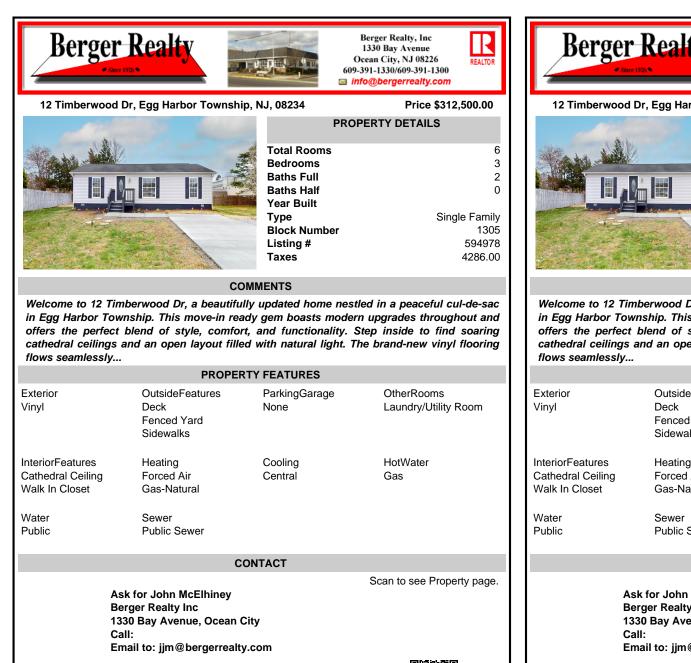

COMMENTS

Welcome to 12 Timberwood Dr, a beautifully updated home nestled in a peaceful cul-de-sac in Egg Harbor Township. This move-in ready gem boasts modern upgrades throughout and offers the perfect blend of style, comfort, and functionality. Step inside to find soaring cathedral ceilings and an open layout filled with natural light. The brand-new vinyl flooring flows seamlessly...

| PROPERTY FEATURES                                                                                                     |                                                               |                       |                                    |  |
|-----------------------------------------------------------------------------------------------------------------------|---------------------------------------------------------------|-----------------------|------------------------------------|--|
| Exterior<br>Vinyl                                                                                                     | OutsideFeatures<br>Deck<br>Fenced Yard<br>Sidewalks           | ParkingGarage<br>None | OtherRooms<br>Laundry/Utility Room |  |
| InteriorFeatures<br>Cathedral Ceiling<br>Walk In Closet<br>Water<br>Public                                            | Heating<br>Forced Air<br>Gas-Natural<br>Sewer<br>Public Sewer | Cooling<br>Central    | HotWater<br>Gas                    |  |
|                                                                                                                       | CONTACT                                                       |                       |                                    |  |
| Ask for John McElhiney<br>Berger Realty Inc<br>1330 Bay Avenue, Ocean City<br>Call:<br>Email to: jjm@bergerrealty.com |                                                               |                       | Scan to see Property page.         |  |