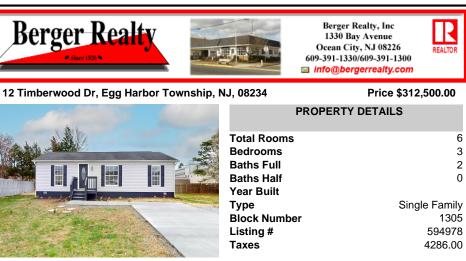

COMMENTS

Welcome to 12 Timberwood Dr, a beautifully updated home nestled in a peaceful cul-de-sac in Egg Harbor Township. This move-in ready gem boasts modern upgrades throughout and offers the perfect blend of style, comfort, and functionality. Step inside to find soaring cathedral ceilings and an open layout filled with natural light. The brand-new vinyl flooring flows seamlessly...

| PROPERTY FEATURES                                                                                                     |                                                               |                       |                                    |  |
|-----------------------------------------------------------------------------------------------------------------------|-------------------------------------