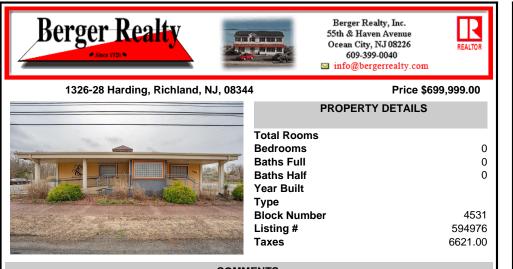

## COMMENTS

Exciting opportunity to own a turnkey distillery in a prime redevelopment zone along the famously traveled US Route 40—a major gateway from the Delaware River to the Southern New Jersey shore. This fully operational distillery comes with a transferable liquor license and includes the adjacent lot, offering ample space for expansion or additional business ventures. Perfec...