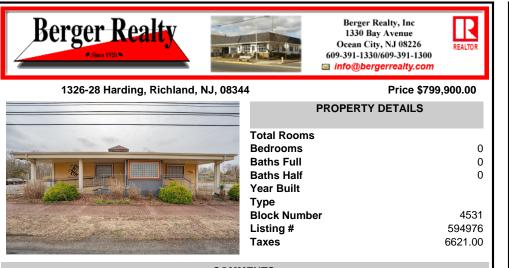

#### 1326-28 Harding, Richland, NJ, 08344

#### Price \$799,900.00

| PROPERTY DETAILS                                                          |                           |
|---------------------------------------------------------------------------|---------------------------|
| Total Rooms<br>Bedrooms<br>Baths Full<br>Baths Half<br>Year Built<br>Type | 0<br>0<br>0               |
| Block Number<br>Listing #<br>Taxes                                        | 4531<br>594976<br>6621.00 |

## COMMENTS

Exciting opportunity to own a turnkey distillery in a prime redevelopment zone along the famously traveled US Route 40—a major gateway from the Delaware River to the Southern New Jersey shore. This fully operational distillery comes with a transferable liquor license and includes the adjacent lot, offering ample space for expansion or additional business ventures. Perfec...