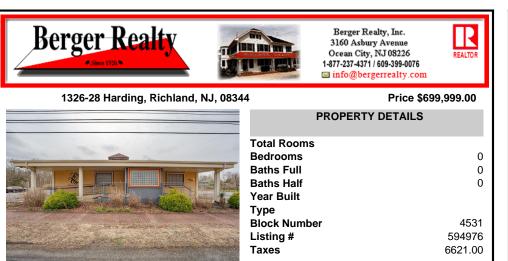

## 1326-28 Harding, Richland, NJ, 08344

## Price \$699,999.00

| PROPERTY DETAILS                                                  |                           |
|-------------------------------------------------------------------|---------------------------|
| Total Rooms<br>Bedrooms<br>Baths Full<br>Baths Half<br>Year Built | 0<br>0<br>0               |
| Type<br>Block Number<br>Listing #<br>Taxes                        | 4531<br>594976<br>6621.00 |