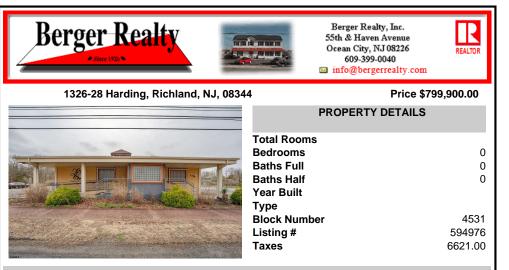

## COMMENTS

Exciting opportunity to own a turnkey distillery in a prime redevelopment zone along the famously traveled US Route 40-a major gateway from the Delaware River to the Southern New Jersey shore. This fully operational distillery comes with a transferable liquor license and includes the adjacent lot, offering ample space for expansion or additional business ventures. Perfec...