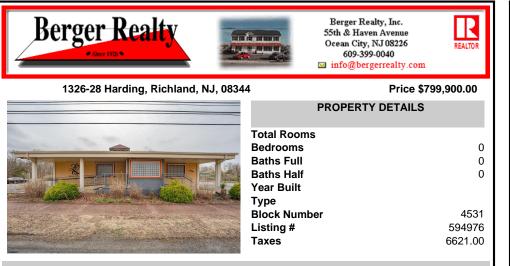

## COMMENTS

Exciting opportunity to own a turnkey distillery in a prime redevelopment zone along the famously traveled US Route 40-a major gateway from the Delaware River to the Southern New Jersey shore. This fully operational distillery comes with a transferable liquor license and includes the adjacent lot, offering ample space for expansion or additional business ventures. Perfec ...