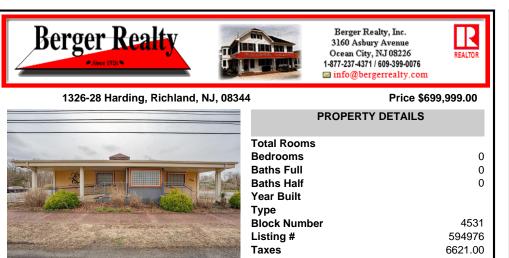

## 1326-28 Harding, Richland, NJ, 08344

## Price \$699,999.00

| PROPERTY DETAILS                                                  |                           |
|-------------------------------------------------------------------|---------------------------|
| Total Rooms<br>Bedrooms<br>Baths Full<br>Baths Half<br>Year Built | 0<br>0<br>0               |
| Type<br>Block Number<br>Listing #<br>Taxes                        | 4531<br>594976<br>6621.00 |