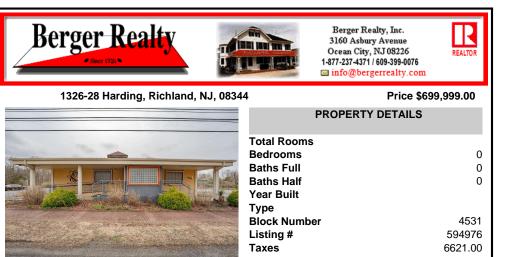

## 1326-28 Harding, Richland, NJ, 08344

### Price \$699,999.00

| PROPERTY DETAILS                                                  |                           |
|-------------------------------------------------------------------|---------------------------|
| Total Rooms<br>Bedrooms<br>Baths Full<br>Baths Half<br>Year Built | 0<br>0<br>0               |
| Type<br>Block Number<br>Listing #<br>Taxes                        | 4531<br>594976<br>6621.00 |

## COMMENTS

Exciting opportunity to own a turnkey distillery in a prime redevelopment zone along the famously traveled US Route 40—a major gateway from the Delaware River to the Southern New Jersey shore. This fully operational distillery comes with a transferable liquor license and includes the adjacent lot, offering ample space for expansion or additional business ventures. Perfec...