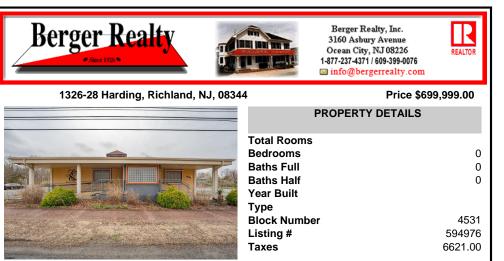

## 1326-28 Harding, Richland, NJ, 08344

## Price \$699,999.00

| PROPERTY DETAILS                                                 |
|------------------------------------------------------------------|
| Total RoomsBedrooms0Baths Full0Baths Half0Year Built             |
| Type 4531   Block Number 4531   Listing # 594976   Taxes 6621.00 |