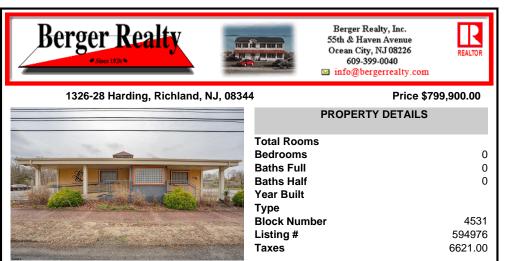

## COMMENTS

Exciting opportunity to own a turnkey distillery in a prime redevelopment zone along the famously traveled US Route 40-a major gateway from the Delaware River to the Southern New Jersey shore. This fully operational distillery comes with a transferable liquor license and includes the adjacent lot, offering ample space for expansion or additional business ventures. Perfec ...