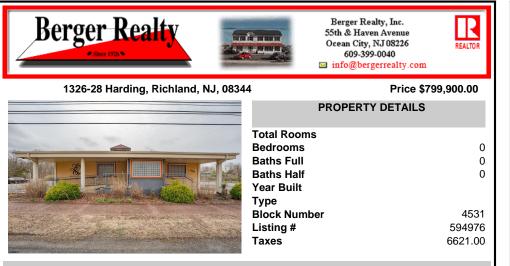

# COMMENTS

Exciting opportunity to own a turnkey distillery in a prime redevelopment zone along the famously traveled US Route 40-a major gateway from the Delaware River to the Southern New Jersey shore. This fully operational distillery comes with a transferable liquor license and includes the adjacent lot, offering ample space for expansion or additional business ventures. Perfec ...