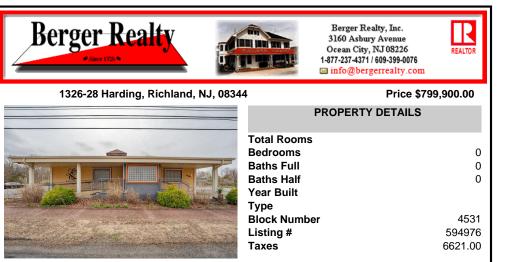

## 1326-28 Harding, Richland, NJ, 08344

## Price \$799,900.00

| PROPERTY DETAILS                                                  |                           |
|-------------------------------------------------------------------|---------------------------|
| Total Rooms<br>Bedrooms<br>Baths Full<br>Baths Half<br>Year Built | 0<br>0<br>0               |
| Type<br>Block Number<br>Listing #<br>Taxes                        | 4531<br>594976<br>6621.00 |