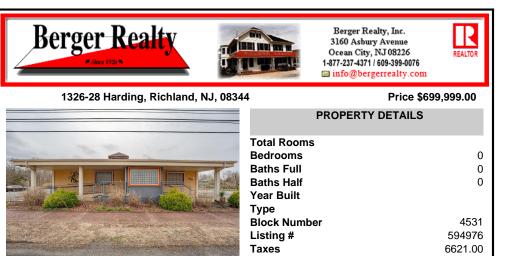

## 1326-28 Harding, Richland, NJ, 08344

### Price \$699,999.00

| PROPERTY DETAILS                                                  |                           |
|-------------------------------------------------------------------|---------------------------|
| Total Rooms<br>Bedrooms<br>Baths Full<br>Baths Half<br>Year Built | 0<br>0<br>0               |
| Type<br>Block Number<br>Listing #<br>Taxes                        | 4531<br>594976<br>6621.00 |