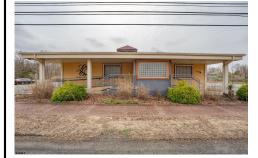

Price \$799,900.00

1326-28 Harding, Richland, NJ, 08344

PROPERTY DETAILS

Total Rooms
Bedrooms 0
Baths Full 0
Baths Half 0
Year Built
Type
Block Number 4531

Listing # 594976
Taxes 6621.00

## COMMENTS

Exciting opportunity to own a turnkey distillery in a prime redevelopment zone along the famously traveled US Route 40—a major gateway from the Delaware River to the Southern New Jersey shore. This fully operational distillery comes with a transferable liquor license and includes the adjacent lot, offering ample space for expansion or additional business ventures. Perfec...