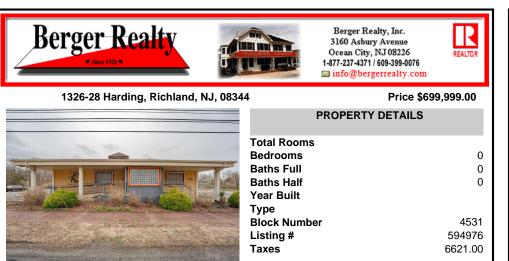

## 1326-28 Harding, Richland, NJ, 08344

### Price \$699,999.00

| PROPERTY DETAILS                                                  |                           |
|-------------------------------------------------------------------|---------------------------|
| Total Rooms<br>Bedrooms<br>Baths Full<br>Baths Half<br>Year Built | 0<br>0<br>0               |
| Type<br>Block Number<br>Listing #<br>Taxes                        | 4531<br>594976<br>6621.00 |