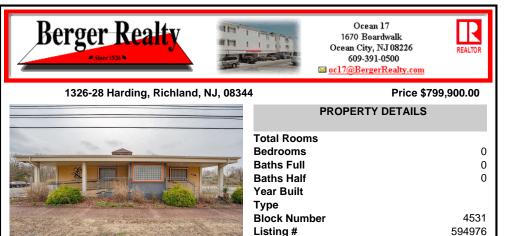

# COMMENTS

Exciting opportunity to own a turnkey distillery in a prime redevelopment zone along the famously traveled US Route 40-a major gateway from the Delaware River to the Southern New Jersey shore. This fully operational distillery comes with a transferable liquor license and includes the adjacent lot, offering ample space for expansion or additional business ventures. Perfec ...

## COMMENTS

Taxes

Exciting opportunity to own a turnkey distillery in a prime redevelopment zone along the famously traveled US Route 40-a major gateway from the Delaware River to the Southern New Jersey shore. This fully operational distillery comes with a transferable liquor license and includes the adjacent lot, offering ample space for expansion or additional business ventures. Perfec ...