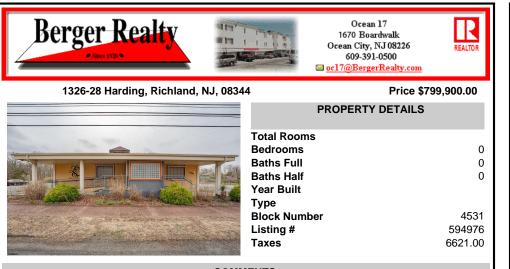

# COMMENTS

Exciting opportunity to own a turnkey distillery in a prime redevelopment zone along the famously traveled US Route 40-a major gateway from the Delaware River to the Southern New Jersey shore. This fully operational distillery comes with a transferable liquor license and includes the adjacent lot, offering ample space for expansion or additional business ventures. Perfec ...

## COMMENTS

Taxes

Exciting opportunity to own a turnkey distillery in a prime redevelopment zone along the famously traveled US Route 40-a major gateway from the Delaware River to the Southern New Jersey shore. This fully operational distillery comes with a transferable liquor license and includes the adjacent lot, offering ample space for expansion or additional business ventures. Perfec ...