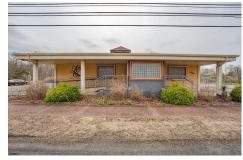

# PROPERTY DETAILS

 Total Rooms

 Bedrooms
 0

 Baths Full
 0

 Baths Half
 0

 Year Built
 0

 Type
 4531

 Listing #
 594976

 Taxes
 6621.00

### COMMENTS

Exciting opportunity to own a turnkey distillery in a prime redevelopment zone along the famously traveled US Route 40—a major gateway from the Delaware River to the Southern New Jersey shore. This fully operational distillery comes with a transferable liquor license and includes the adjacent lot, offering ample space for expansion or additional business ventures. Perfec...