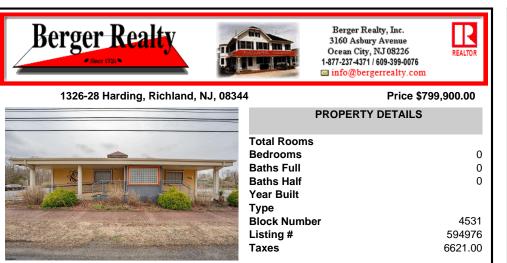

### Price \$799,900.

|                                                                                                                  | PROPERTY DETAILS    |    |
|------------------------------------------------------------------------------------------------------------------|---------------------|----|
|                                                                                                                  | Total Rooms         |    |
| Caller Color                                                                                                     | Bedrooms            | 0  |
|                                                                                                                  | Baths Full          | 0  |
|                                                                                                                  | Baths Half          | 0  |
|                                                                                                                  | Year Built          |    |
|                                                                                                                  | Туре                |    |
|                                                                                                                  | Block Number 453    | 31 |
| and the second | Listing # 59497     | 76 |
|                                                                                                                  | <b>Taxes</b> 6621.0 | 00 |