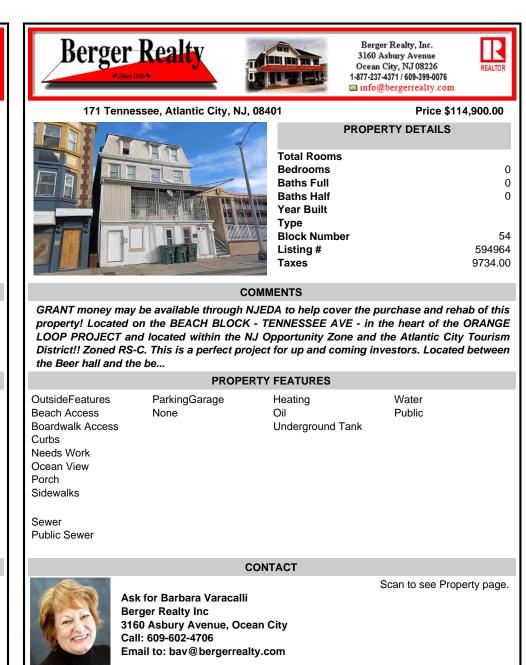

## COMMENTS

GRANT money may be available through NJEDA to help cover the purchase and rehab of this property! Located on the BEACH BLOCK - TENNESSEE AVE - in the heart of the ORANGE LOOP PROJECT and located within the NJ Opportunity Zone and the Atlantic City Tourism District!! Zoned RS-C. This is a perfect project for up and coming investors. Located between the Beer hall and the be ...