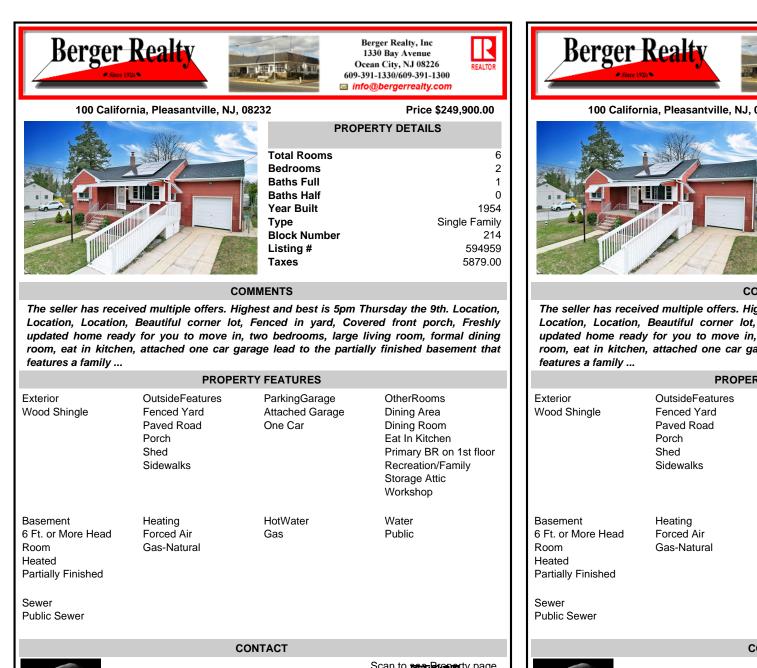

Location, Location, Beautiful corner lot, Fenced in yard, Covered front porch, Freshly updated home ready for you to move in, two bedrooms, large living room, formal dining room, eat in kitchen, attached one car garage lead to the partially finished basement that

|                                                                   |                       | PROPE                                                                                              | ERTY FEATURES                               |                                                                                                                                         |
|-------------------------------------------------------------------|-----------------------|----------------------------------------------------------------------------------------------------|---------------------------------------------|-----------------------------------------------------------------------------------------------------------------------------------------|
| Exterior<br>Wood Shingle                                          |                       | OutsideFeatures<br>Fenced Yard<br>Paved Road<br>Porch<br>Shed<br>Sidewalks                         | ParkingGarage<br>Attached Garage<br>One Car | OtherRooms<br>Dining Area<br>Dining Room<br>Eat In Kitchen<br>Primary BR on 1st floor<br>Recreation/Family<br>Storage Attic<br>Workshop |
| Basement<br>6 Ft. or More H<br>Room<br>Heated<br>Partially Finish |                       | Heating<br>Forced Air<br>Gas-Natural                                                               | HotWater<br>Gas                             | Water<br>Public                                                                                                                         |
| Sewer<br>Public Sewer                                             |                       |                                                                                                    |                                             |                                                                                                                                         |
|                                                                   | CONTACT               |                                                                                                    |                                             |                                                                                                                                         |
|                                                                   | Berg<br>1330<br>Call: | for Ludwik Samselsl<br>er Realty Inc<br>Bay Avenue, Ocean<br>609-545-0757<br>il to: Is@bergerrealt | Scan to the Report Page.                    |                                                                                                                                         |

Ask for Ludwik Samselski Berger Realty Inc 1330 Bay Avenue, Ocean City Call: 609-545-0757 Email to: Is@bergerrealty.com Scan to