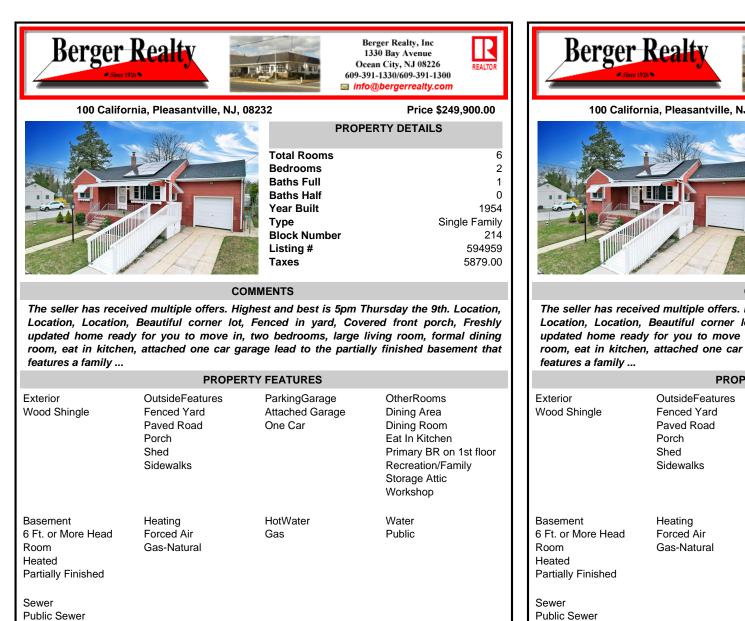

| shed basement that                                                                                               | room, eat in kitchen, attached one car garage lead to the partially finished basement that<br>features a family<br>PROPERTY FEATURES |                                                                                                                                    |                                             |                                                                                                                                         |
|------------------------------------------------------------------------------------------------------------------|--------------------------------------------------------------------------------------------------------------------------------------|------------------------------------------------------------------------------------------------------------------------------------|---------------------------------------------|-----------------------------------------------------------------------------------------------------------------------------------------|
| erRooms<br>ing Area<br>ing Room<br>In Kitchen<br>nary BR on 1st floor<br>creation/Family<br>rage Attic<br>rkshop |                                                                                                                                      |                                                                                                                                    |                                             |                                                                                                                                         |
|                                                                                                                  | Exterior<br>Wood Shingle                                                                                                             | OutsideFeatures<br>Fenced Yard<br>Paved Road<br>Porch<br>Shed<br>Sidewalks                                                         | ParkingGarage<br>Attached Garage<br>One Car | OtherRooms<br>Dining Area<br>Dining Room<br>Eat In Kitchen<br>Primary BR on 1st floor<br>Recreation/Family<br>Storage Attic<br>Workshop |
| ter<br>Ilic                                                                                                      | Basement<br>6 Ft. or More Head<br>Room<br>Heated<br>Partially Finished<br>Sewer<br>Public Sewer                                      | Heating<br>Forced Air<br>Gas-Natural                                                                                               | HotWater<br>Gas                             | Water<br>Public                                                                                                                         |
|                                                                                                                  | CONTACT                                                                                                                              |                                                                                                                                    |                                             |                                                                                                                                         |
| o <b>and tena</b> rty page.                                                                                      | Be<br>133<br>Ca                                                                                                                      | Ask for John Tonkinson<br>Berger Realty Inc<br>1330 Bay Avenue, Ocean City<br>Call: 609-741-7841<br>Email to: itm@horgorroalty.com |                                             | Scan to BRE French ty page.                                                                                                             |