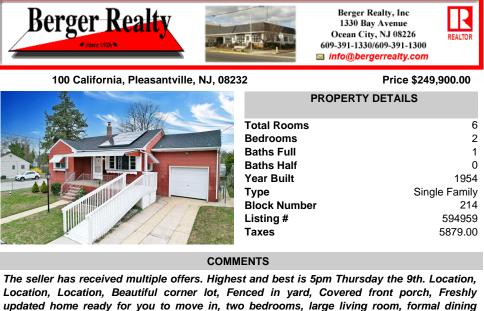

| shed basement that                                                                                               | room, eat in kitchen, attached one car garage lead to the partially finished basement that<br>features a family<br>PROPERTY FEATURES |                                                                                                                                    |                                             |                                                                                                                                         |
|------------------------------------------------------------------------------------------------------------------|--------------------------------------------------------------------------------------------------------------------------------------|------------------------------------------------------------------------------------------------------------------------------------|---------------------------------------------|-----------------------------------------------------------------------------------------------------------------------------------------|
| erRooms<br>ing Area<br>ing Room<br>In Kitchen<br>nary BR on 1st floor<br>creation/Family<br>rage Attic<br>rkshop |                                                                                                                                      |                                                                                                                                    |                                             |                                                                                                                                         |
|                                                                                                                  | Exterior<br>Wood Shingle                                                                                                             | OutsideFeatures<br>Fenced Yard<br>Paved Road<br>Porch<br>Shed<br>Sidewalks                                                         | ParkingGarage<br>Attached Garage<br>One Car | OtherRooms<br>Dining Area<br>Dining Room<br>Eat In Kitchen<br>Primary BR on 1st floor<br>Recreation/Family<br>Storage Attic<br>Workshop |
| ter<br>Ilic                                                                                                      | Basement<br>6 Ft. or More Head<br>Room<br>Heated<br>Partially Finished<br>Sewer<br>Public Sewer                                      | Heating<br>Forced Air<br>Gas-Natural                                                                                               | HotWater<br>Gas                             | Water<br>Public                                                                                                                         |
|                                                                                                                  | CONTACT                                                                                                                              |                                                                                                                                    |                                             |                                                                                                                                         |
| o <b>and tena</b> rty page.                                                                                      | Be<br>133<br>Ca                                                                                                                      | Ask for John Tonkinson<br>Berger Realty Inc<br>1330 Bay Avenue, Ocean City<br>Call: 609-741-7841<br>Email to: itm@horgorroalty.com |                                             | Scan to BRE French ty page.                                                                                                             |