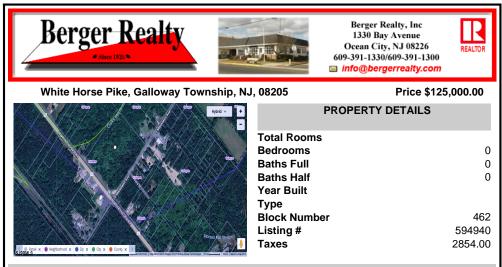

## COMMENTS

This exceptional commercial property is located in a highly trafficked area, offering unbeatable visibility and easy access. With its prime location, this land is perfect for a variety of business ventures. The lot features a billboard already in place, providing immediate advertising opportunities and additional revenue potential. Conveniently situated near major roads, sho...

### COMMENTS

This exceptional commercial property is located in a highly trafficked area, offering unbeatable visibility and easy access. With its prime location, this land is perfect for a variety of business ventures. The lot features a billboard already in place, providing immediate advertising opportunities and additional revenue potential. Conveniently situated near major roads, sho...