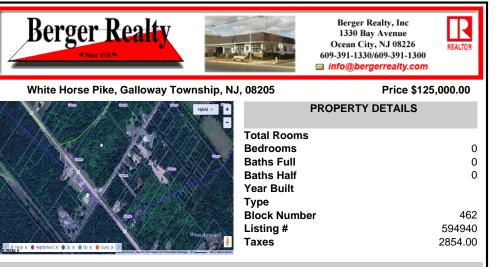

## COMMENTS

This exceptional commercial property is located in a highly trafficked area, offering unbeatable visibility and easy access. With its prime location, this land is perfect for a variety of business ventures. The lot features a billboard already in place, providing immediate advertising opportunities and additional revenue potential. Conveniently situated near major roads, sho...

### COMMENTS

This exceptional commercial property is located in a highly trafficked area, offering unbeatable visibility and easy access. With its prime location, this land is perfect for a variety of business ventures. The lot features a billboard already in place, providing immediate advertising opportunities and additional revenue potential. Conveniently situated near major roads, sho...