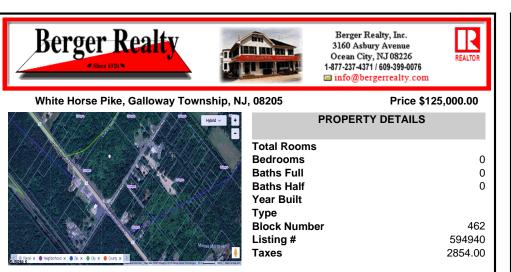

## COMMENTS

This exceptional commercial property is located in a highly trafficked area, offering unbeatable visibility and easy access. With its prime location, this land is perfect for a variety of business ventures. The lot features a billboard already in place, providing immediate advertising opportunitiesand additional revenue potential. Conveniently situated near major roads. sho ...