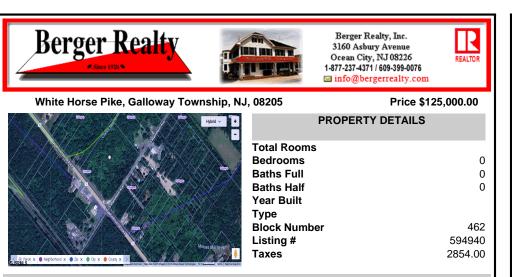

## COMMENTS

This exceptional commercial property is located in a highly trafficked area, offering unbeatable visibility and easy access. With its prime location, this land is perfect for a variety of business ventures. The lot features a billboard already in place, providing immediate advertising opportunities and additional revenue potential. Conveniently situated near major roads, sho...