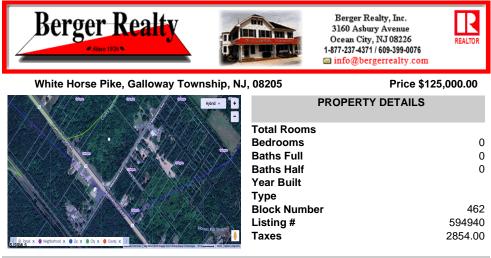

## COMMENTS

This exceptional commercial property is located in a highly trafficked area, offering unbeatable visibility and easy access. With its prime location, this land is perfect for a variety of business ventures. The lot features a billboard already in place, providing immediate advertising opportunitiesand additional revenue potential. Conveniently situated near major roads. sho ...

## COMMENTS

This exceptional commercial property is located in a highly trafficked area, offering unbeatable visibility and easy access. With its prime location, this land is perfect for a variety of business ventures. The lot features a billboard already in place, providing immediate advertising opportunities and additional revenue potential. Conveniently situated near major roads. sho ...