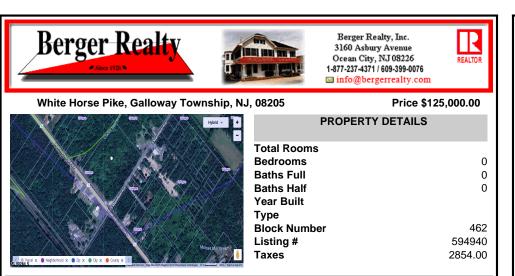

## COMMENTS

This exceptional commercial property is located in a highly trafficked area, offering unbeatable visibility and easy access. With its prime location, this land is perfect for a variety of business ventures. The lot features a billboard already in place, providing immediate advertising opportunitiesand additional revenue potential. Conveniently situated near major roads. sho ...

## COMMENTS

This exceptional commercial property is located in a highly trafficked area, offering unbeatable visibility and easy access. With its prime location, this land is perfect for a variety of business ventures. The lot features a billboard already in place, providing immediate advertising opportunities and additional revenue potential. Conveniently situated near major roads. sho ...