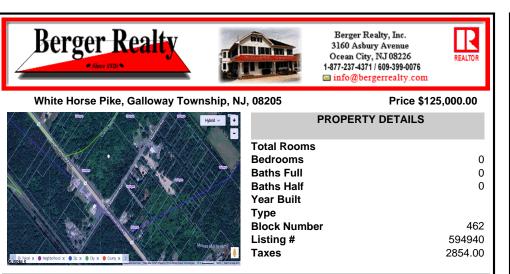

## COMMENTS

This exceptional commercial property is located in a highly trafficked area, offering unbeatable visibility and easy access. With its prime location, this land is perfect for a variety of business ventures. The lot features a billboard already in place, providing immediate advertising opportunitiesand additional revenue potential. Conveniently situated near major roads, sho ...

### COMMENTS

This exceptional commercial property is located in a highly trafficked area, offering unbeatable visibility and easy access. With its prime location, this land is perfect for a variety of business ventures. The lot features a billboard already in place, providing immediate advertising opportunities and additional revenue potential. Conveniently situated near major roads. sho ...