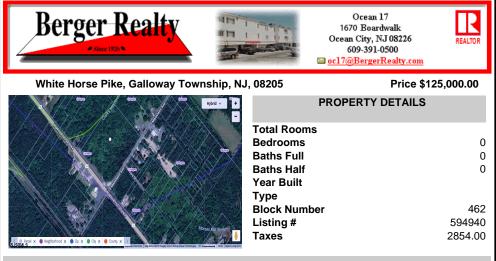

COMMENTS

This exceptional commercial property is located in a highly trafficked area, offering unbeatable visibility and easy access. With its prime location, this land is perfect for a variety of business ventures. The lot features a billboard already in place, providing immediate advertising opportunitiesand additional revenue potential. Conveniently situated near major roads, sho ...

## **PROPERTY FEATURES** CONTACT

Scan to see Property page.

Ask for Laryn Crisci Berger Realty Inc 1670 Boardwalk, Ocean City Call: 610-368-8416 Email to: Irc@bergerrealty.com

COMMENTS

This exceptional commercial property is located in a highly trafficked area, offering unbeatable visibility and easy access. With its prime location, this land is perfect for a variety of business ventures. The lot features a billboard already in place, providing immediate advertising opportunities and additional revenue potential. Conveniently situated near major roads. sho...