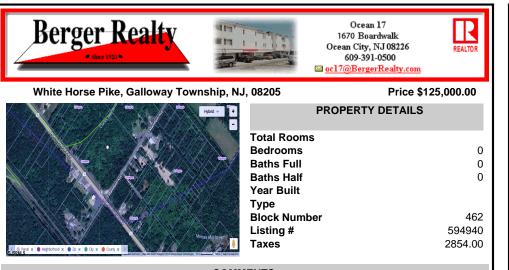

COMMENTS

This exceptional commercial property is located in a highly trafficked area, offering unbeatable visibility and easy access. With its prime location, this land is perfect for a variety of business ventures. The lot features a billboard already in place, providing immediate advertising opportunitiesand additional revenue potential. Conveniently situated near major roads, sho ...

## **PROPERTY FEATURES** CONTACT

Scan to see Property page.

Ask for Laryn Crisci Berger Realty Inc 1670 Boardwalk, Ocean City Call: 610-368-8416 Email to: Irc@bergerrealty.com

COMMENTS

This exceptional commercial property is located in a highly trafficked area, offering unbeatable visibility and easy access. With its prime location, this land is perfect for a variety of business ventures. The lot features a billboard already in place, providing immediate advertising opportunities and additional revenue potential. Conveniently situated near major roads. sho...