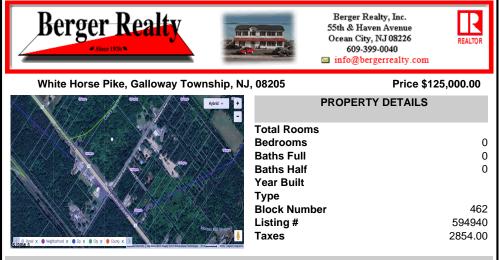

## COMMENTS

This exceptional commercial property is located in a highly trafficked area, offering unbeatable visibility and easy access. With its prime location, this land is perfect for a variety of business ventures. The lot features a billboard already in place, providing immediate advertising opportunities and additional revenue potential. Conveniently situated near major roads, sho...