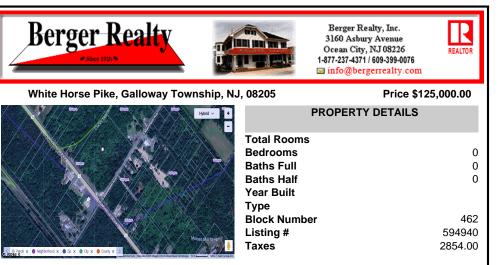

## COMMENTS

This exceptional commercial property is located in a highly trafficked area, offering unbeatable visibility and easy access. With its prime location, this land is perfect for a variety of business ventures. The lot features a billboard already in place, providing immediate advertising opportunities and additional revenue potential. Conveniently situated near major roads, sho...