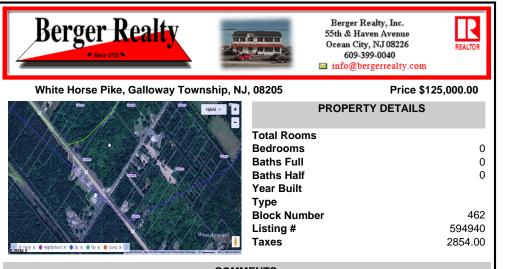

## COMMENTS

This exceptional commercial property is located in a highly trafficked area, offering unbeatable visibility and easy access. With its prime location, this land is perfect for a variety of business ventures. The lot features a billboard already in place, providing immediate advertising opportunitiesand additional revenue potential. Conveniently situated near major roads. sho ...