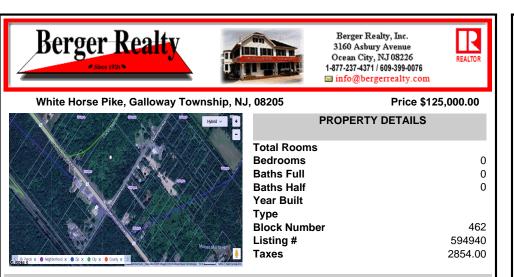

## COMMENTS

This exceptional commercial property is located in a highly trafficked area, offering unbeatable visibility and easy access. With its prime location, this land is perfect for a variety of business ventures. The lot features a billboard already in place, providing immediate advertising opportunities and additional revenue potential. Conveniently situated near major roads, sho...